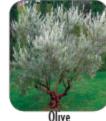

## TREES

Juniperus virginiana 'Skyrocket'

Lagerstroemia indica

Melia azedarach

Olive

Pyrus calleryana 'Chanticleer'

SHRUBS

Convolvulus cneorum